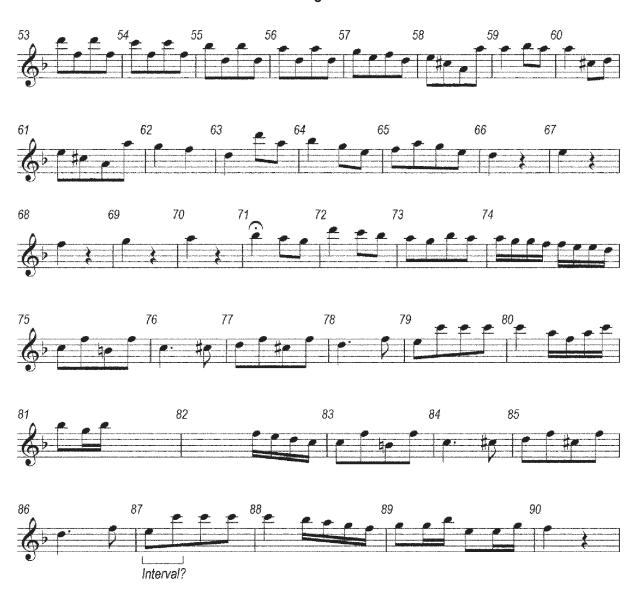

# Cambridge IGCSE<sup>™</sup>(9–1)

MUSIC 0978/12

Paper 1 Listening October/November 2020

INSERT Approximately 1 hour 15 minutes

#### **INFORMATION**

- This insert contains the scores for Music C1 and your chosen Set Work in Section D.
- You may annotate this insert and use the blank spaces for planning. **Do not write your answers** on the insert.



This document has 8 pages. Blank pages are indicated.













#### **BLANK PAGE**

Permission to reproduce items where third-party owned material protected by copyright is included has been sought and cleared where possible. Every reasonable effort has been made by the publisher (UCLES) to trace copyright holders, but if any items requiring clearance have unwittingly been included, the publisher will be pleased to make amends at the earliest possible opportunity.

To avoid the issue of disclosure of answer-related information to candidates, all copyright acknowledgements are reproduced online in the Cambridge Assessment International Education Copyright Acknowledgements Booklet. This is produced for each series of examinations and is freely available to download at www.cambridgeinternational.org after the live examination series.

Cambridge