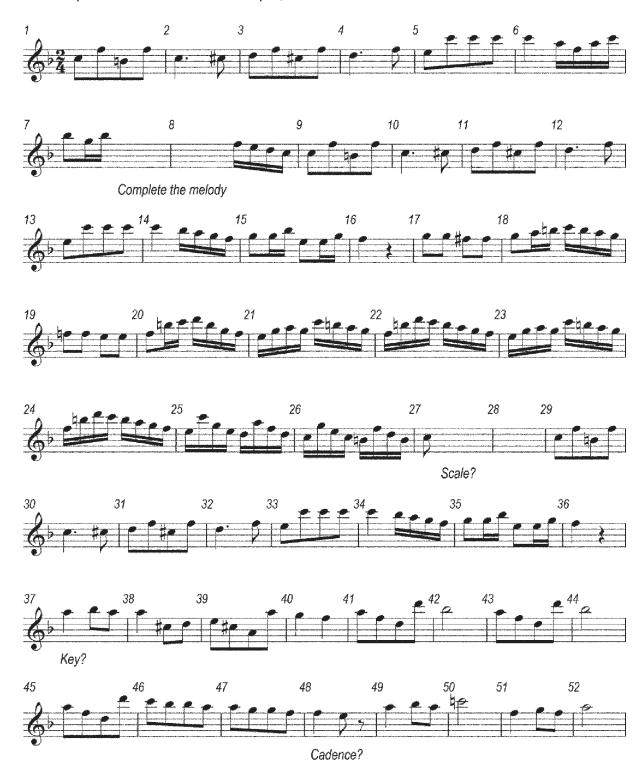

# Cambridge IGCSE<sup>™</sup>(9–1)

MUSIC 0978/12

Paper 1 Listening October/November 2020

INSERT Approximately 1 hour 15 minutes

#### **INFORMATION**

- This insert contains the scores for Music C1 and your chosen Set Work in Section D.
- You may annotate this insert and use the blank spaces for planning. **Do not write your answers** on the insert.



This document has 8 pages. Blank pages are indicated.













#### **BLANK PAGE**

Permission to reproduce items where third-party owned material protected by copyright is included has been sought and cleared where possible. Every reasonable effort has been made by the publisher (UCLES) to trace copyright holders, but if any items requiring clearance have unwittingly been included, the publisher will be pleased to make amends at the earliest possible opportunity.

To avoid the issue of disclosure of answer-related information to candidates, all copyright acknowledgements are reproduced online in the Cambridge Assessment International Education Copyright Acknowledgements Booklet. This is produced for each series of examinations and is freely available to download at www.cambridgeinternational.org after the live examination series.

Cambrid