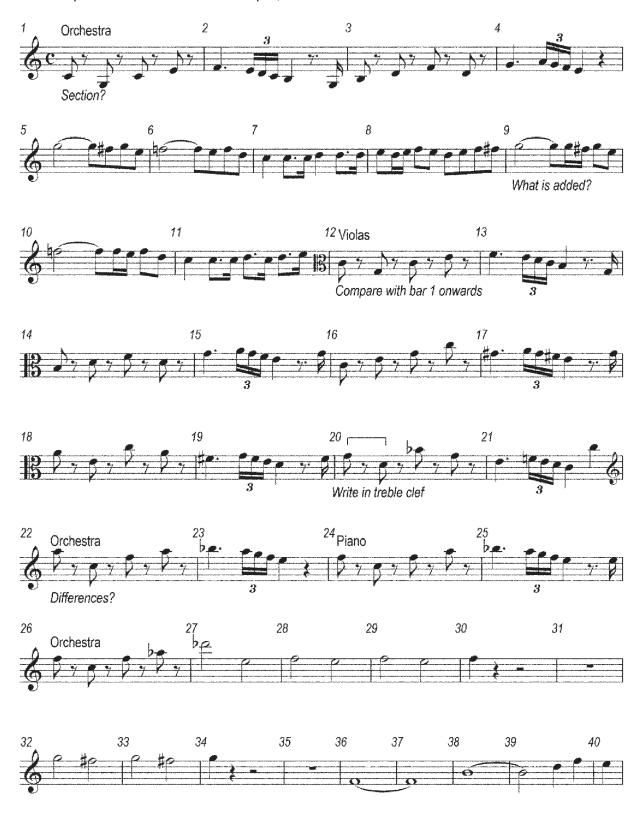

# Cambridge IGCSE<sup>™</sup>(9–1)

MUSIC 0978/12

Paper 1 Listening October/November 2020

INSERT Approximately 1 hour 15 minutes

#### **INFORMATION**

- This insert contains the scores for Music C1 and your chosen Set Work in Section D.
- You may annotate this insert and use the blank spaces for planning. **Do not write your answers** on the insert.



This document has 8 pages. Blank pages are indicated.













#### **BLANK PAGE**

Permission to reproduce items where third-party owned material protected by copyright is included has been sought and cleared where possible. Every reasonable effort has been made by the publisher (UCLES) to trace copyright holders, but if any items requiring clearance have unwittingly been included, the publisher will be pleased to make amends at the earliest possible opportunity.

To avoid the issue of disclosure of answer-related information to candidates, all copyright acknowledgements are reproduced online in the Cambridge Assessment International Education Copyright Acknowledgements Booklet. This is produced for each series of examinations and is freely available to download at www.cambridgeinternational.org after the live examination series.

Cambridge A